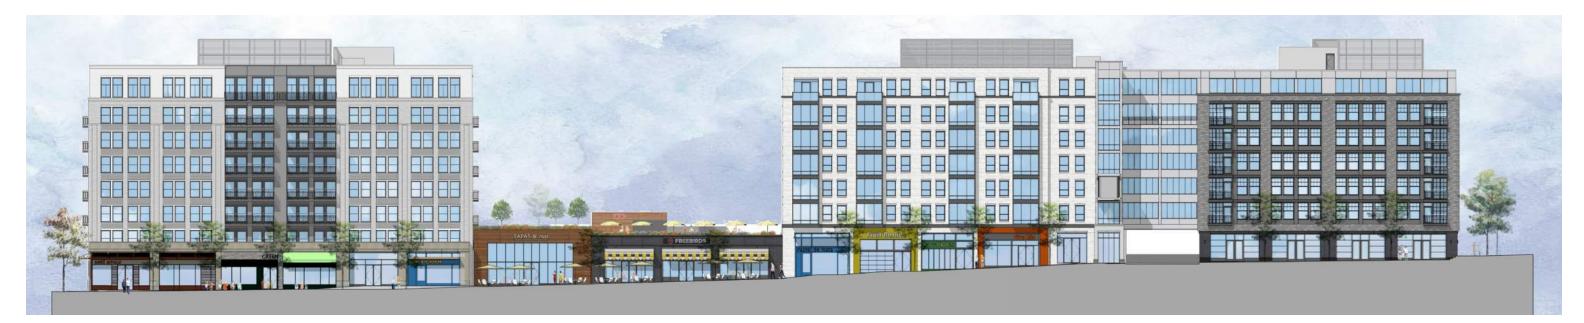

# SOUTH TOWER

- 4th Street elevation divided into three parts to reduce length of uninterrupted building façade and enhance vertical expression of building
- Center bays of 4th Street façade recessed from end bays and expressed with a change in color and building material
- Semi-recessed balconies added on Ingraham Street, 4th Street, and overlooking the terrace, creating depth/shadow and enhancing the residential feel of the facades.
- Geometric spandrel panels between floors levels revised to brick
- Cornice transitions simplified

# CENTRAL TOWER

- Projecting glass bays integrated into 4th Street façade to reduce the length of uninterrupted building façade
- Terraces for upper units added to top of projecting glass bays
- Larger window type introduced at upper level to relate to glass balconies below and reinforce rhythm of façade
- Belt courses updated to darker, contrasting color to reinforce horizontal datum of retail base

### NORTH TOWER

- Balconies added to 4th Street façade to create depth and shadow
- Revised overall material palette to be darker
- Upper level fenestration revised to relate the fenestration of link between North Tower and Central Tower